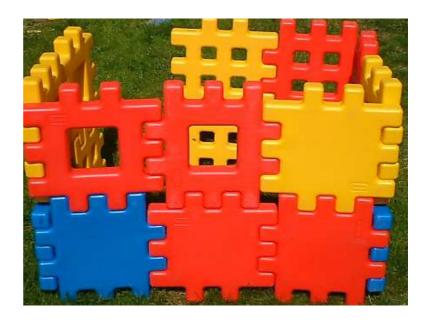

#### **Large Waffle Blocks**

A set of large brightly coloured waffle blocks. Sturdy yet lightweight building blocks. All children have to do is slot them together as they build up their ideas and create their fantasy structures.