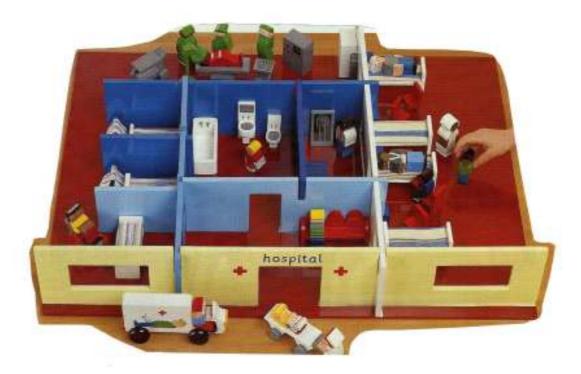

# **Large Wooden Hospital**

Children can have all the fun of playing whilst learning all about the medical emergency services.