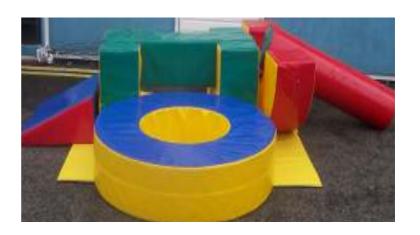

#### **Soft Play Equipment**

Our Versatile Soft Play equipment consists of one wedge, one cylinder, one polo ring, one half circle, one pillar, two bridges. Floormats are also supplied.