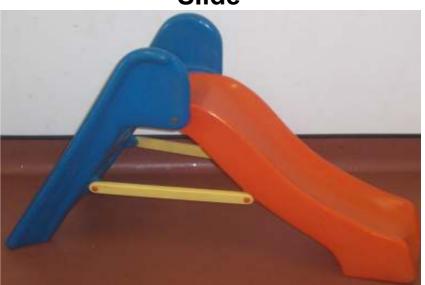

parachute games are mushroom, sharks, alligator swamps and tents. A variety of ball games can be invented.

We have one large and one small available.



#### Large Air Cube



# **Trampoline**

An extremely sturdy trampoline.

It is strongly recommended only to be used under adult supervision.



### **Balancing Beams**

Ideal for developing a range of skills including agility, poise and balance.

Set comprises of four beams and five blue boxes.



#### **Red Post Box**

This superb post box looks like the real thing! Children will love posting and collecting mail. It will prove a very popular addition to your home corner. Made from recyclable polyethylene, which is tough but lightweight so it's easy to move around. There is an opening at the back for taking out the mail.



#### Slide



#### **Large Waffle Blocks**

A set of large brightly coloured waffle blocks. Sturdy yet lightweight building blocks. All children have to do is slot them together as they build up their ideas and create their fantasy structures.

We have a variety of other construction items available.



#### **Creeper Scooter**

Four brightly coloured innovative ride-ons. Children simply sit on the scooter and manoeuvre the scooter forwards by swinging the handle left and right to move around. Made from extremely durable plastic the scooter has a unique anti-tip design at the front, the rear and both sides of the body. Children will have hours of fun, and at the same time develop their balance and co-ordination. Suitable for children 3 years and over.

For best results it is recommended for the scoote