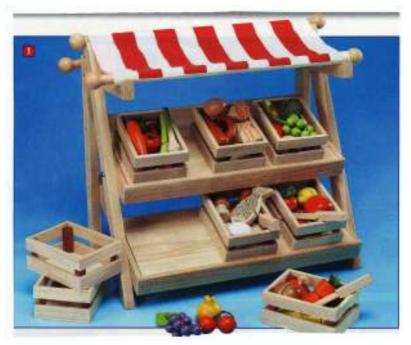

#### **Market Stall**

A market stall with an attractive canopy and two wooden sloping shelves for displaying grocery produce. Hours of play value can be derived from pretend market shopping, which encourages children to develop their imagination and interactive skills.

There is also a variety of other play food items available including multi cultural.