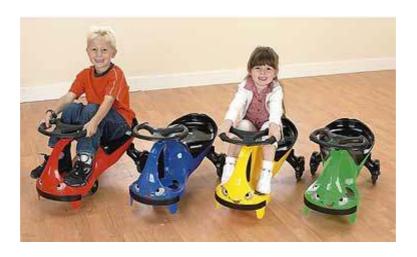

#### **Creeper Scooter**

Four brightly coloured innovative ride-ons. Children simply sit on the scooter and manoeuvre the scooter forwards by swinging the handle left and right to move around. Made from extremely durable plastic the scooter has a unique anti-tip design at the front, the rear and both sides of the body. Children will have hours of fun, and at the same time develop their balance and co-ordination. Suitable for children 3 years and over.

For best results it is recommended for the scooters to be used on smooth surfaces.