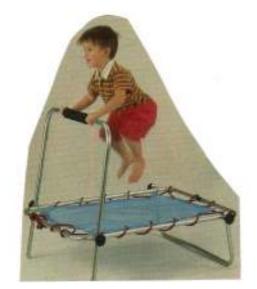

# **Trampoline**

An extremely sturdy trampoline.

It is strongly recommended only to be used under adult supervision.