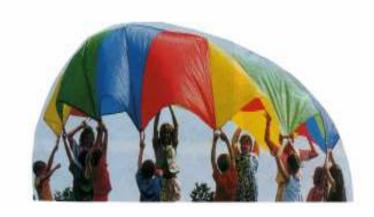

#### **Parachutes**

Parachute canopies bring a whole new world of interest and excitement to children's play activities and encourage group participation. Some suggested parachute games are mushroom, sharks, alligator swamps and tents. A variety of ball games can be invented.

We have one large and one small available.