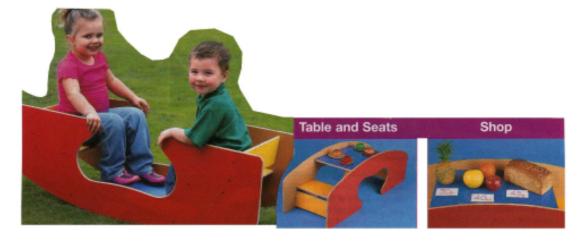

#### **Multi - Activity Play Station**

A brightly coloured two seater racer, a bridge, a shop counter, a table and seats or a crawl through tunnel: all are possible from this versatile multi activity play.