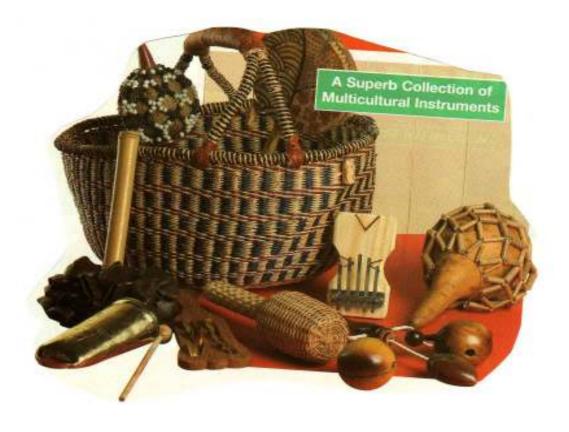

inese, African, and etc.)

# **Large Wooden Hospital**

Children can have all the fun of playing whilst learning all about the medical emergency services.



# **Large Wooden Airport**

An innovative idea for miniature play.



# **Wooden Range (1)**



# **Wooden Range (2)**

We have a variety of wooden toys available supporting a range of themes.







### **Puppets and Theatres**

We have a selection of puppets available in a wide range of themes. We also have puppet theatres and large and small puppet stands







#### **Story Sacks**

We have a wide selection of story sacks available including well known fairy tales and other popular books



Little Rocket's Special Star



Percy the Park Keeper



The Tiny Seed



Noah's Ark

# **Musical Instruments**







Paletto Fruit Shakers



# **Baby toys & Toddler Toys**

We offer a wide selection of baby toys





We also have a wide selection of toys available including train sets, roadway, friction push along vehicles, dolls house.





# **Religious Artefacts**

We have a selection of themed boxes.





Judaism







Islam



Hindu

#### **Celebrations and Festivals**

We have a variety of aids to support the themes of festivals including Divali, Christmas, and Chinese New Year.









#### **Querks**

Adorably cute and cuddly creatures that arrive in an egg! They came with dress features that turn into a parrot, an elephant, a mouse, or a moose. They are designed to teach children about being proud of who you are and respecting differences in other cultures. Comes as a set of 5 different coloured querks, story book,