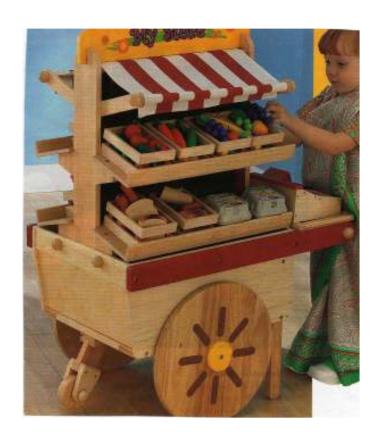

#### 'My Store' Wheelbarrow

A beautifully crafted wooden market barrow to complement any role-play situation. Incorporates two double-sided sloping wooden display shelves for fruit, vegetable and flower crates. The barrow also incorporates storage under the shelves to tidy away after use. Designed so when wheeled around, the wheel at the front prevents tipping.