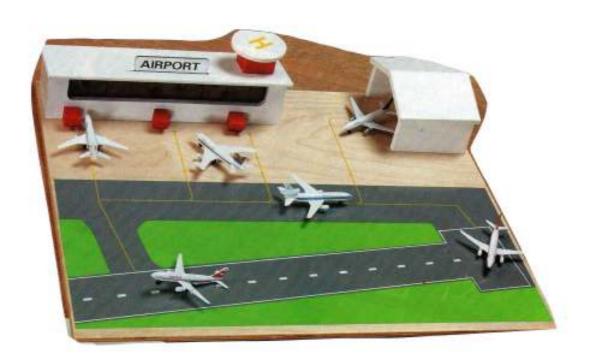

ound, the wheel at the front prevents tipping.



#### **Market Stall**

A market stall with an attractive canopy and two wooden sloping shelves for displaying grocery produce. Hours of play value can be derived from pretend market shopping, which encourages children to develop their imagination and interactive skills.



There is also a variety of other play food items available including multi cultural.

# **Dressing Up**









We have costumes in these category: people who help us (police, nurse, doctor, fire-fighter and etc.), animals, multicultural (Indian, Chinese, African, and etc.)

# **Large Wooden Hospital**

Children can have all the fun of playing whilst learning all about the medical emergency services.



# **Large Wooden Airport**

An innovative idea for miniature play.



# **Wooden Range (1)**



# **Wooden Range (2)**

We have a variety of wooden toys available supporting a range of themes.







### **Puppets and Theatres**

We have a selection of puppets available in a wide range of themes. We also have puppet theatres and large and small puppet stands







#### **Story Sacks**

We have a wide selection of story sacks available including well known fairy tales and other popular books



Little Rocket's Special Star



Percy the Park Keeper



The Tiny Seed



Noah's Ark

# **Musical Instruments**







Paletto Fruit Shakers



# **Baby toys & Toddler Toys**

We offer a wide selection of baby toys





We also have a wide selection of toys available including train sets, roadway, friction push along vehicles, dolls house.





# **Religious Artefac