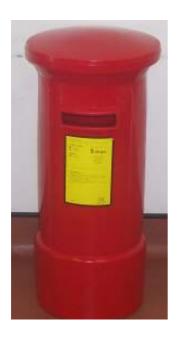

#### **Red Post Box**

This superb post box looks like the real thing! Children will love posting and collecting mail. It will prove a very popular addition to your home corner. Made from recyclable polyethylene, which is tough but lightweight so it's easy to move around. There is an opening at the back for taking out the mail.