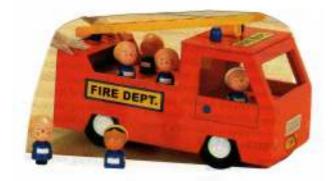

LARGE BOXED ITEMS ARE £2 A FORTNIGHT FOR EXAMPLE, LARGE KNEX, LARGE LEGO, WORLD OF WOOD SET AND WAFFLE BLOCKS.

LARGE WOODEN TOYS ARE £3 A FORTNIGHT FOR EXAMPLE WOODEN RANGE, AIRPORT, HOSPITAL, FIRE STATION AND FIRE ENGINE.