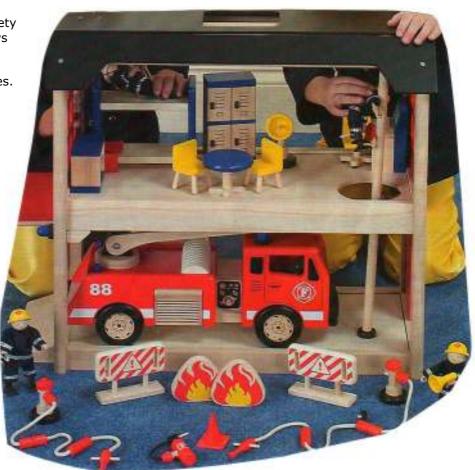

# **Large Wooden Hospital**

Children can have all the fun of playing whilst learning all about the medical emergency services.

# **Large Wooden Airport**

An innovative idea for miniature play.

LARGE BOXED ITEMS ARE £2 A FORTNIGHT FOR EXAMPLE, LARGE KNEX, LARGE LEGO, WORLD OF WOOD SET AND WAFFLE BLOCKS.

LARGE WOODEN TOYS ARE £3 A FORTNIGHT FOR EXAMPLE WOODEN RANGE, AIRPORT, HOSPITAL, FIRE STATION AND FIRE ENGINE.