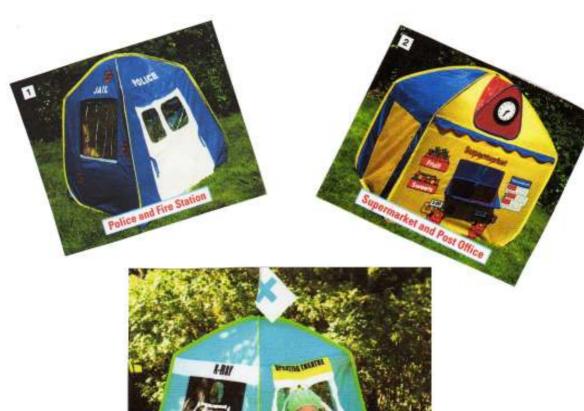

# **Large Wooden Hospital**

Children can have all the fun of playing whilst learning all about the medical emergency services.