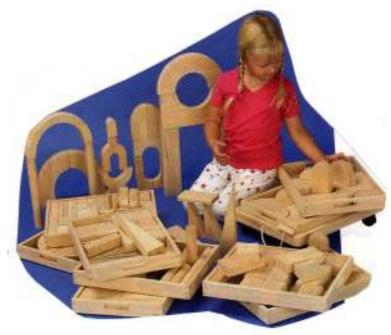

#### **Large Waffle Blocks**

A set of large brightly coloured waffle blocks. Sturdy yet lightweight building blocks. All children have to do is slot them together as they build up their ideas and create their fantasy structures.

We have a variety of other construction items available.