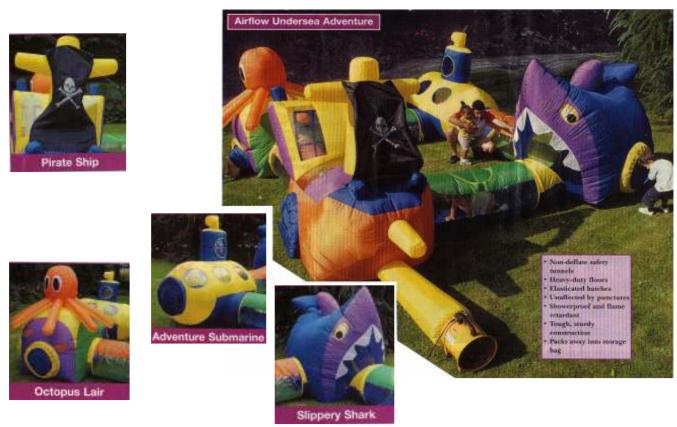

#### **Undersea Adventure - Airflow System**

Undersea adventure is a network of fun-filled tunnels and turrets that are kept inflated by a continuous gentle airflow from a 3-speed blower, so children can crawl and slide their way around while the constant breeze keeps them cool and comfortable. With special 'airlock' entrances, observation windows and strategically sited 'escape hatches' children will not feel claustrophobic and supervisors can always keep a careful eye on their little explorers.

Great for role-play, group activities and an ideal resource to encourage social skills and co-operative play.

Easy to set up. Just lay out, Velcro the sections together, switch on the blower and it's ready to use.