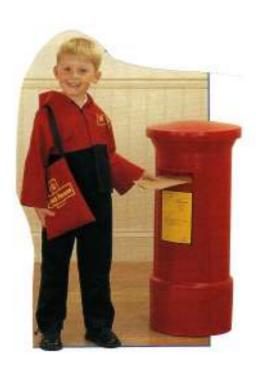

#### **Red Post Box**

This superb post box looks like the real thing! Children will love posting and collecting mail. It will prove a very popular addition to your home corner. Made from recyclable polyethylene, which is tough but lightweight so it's easy to move around. There is an opening at the back for taking out the mail.