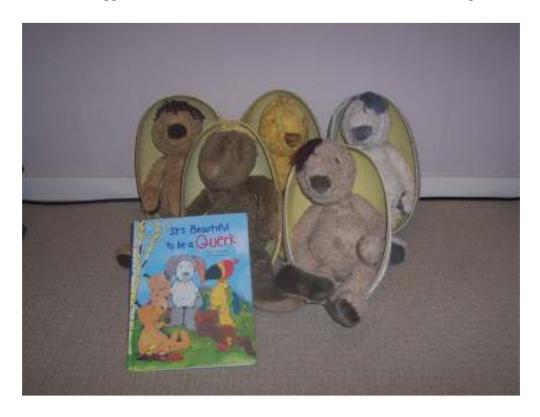

#### **Querks**

Adorably cute and cuddly creatures that arrive in an egg! They came with dress features that turn into a parrot, an elephant, a mouse, or a moose. They are designed to teach children about being proud of who you are and respecting differences in other cultures. Comes as a set of 5 different coloured querks, story book, eggs, 5 different animal costumes features and wooden storage chest.